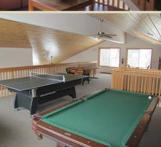

## <u>AMENITIES</u>

- Sleeps 36 people
- 7 family style rooms
- 40' X 20' meeting space
- Multifunctional loft
- · Public & private bath areas
- Full kitchen & large eating area
- Washer/dryer
- Tranquil grounds
- · Beautiful views of the Tomorrow River